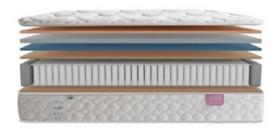

#### "A Refreshing Sleep For a Comfortable Tomorrow..."

Lilium ensures you wake up refreshed with its pocket springs and soft comfort pad, helping you start the day positively. Lilium, with its package spring system that tracks your movements and minimizes swinging, considers not only you but also your partner. With its breathable fabric, it provides a cool and uninterrupted sleep experience all night long.

Lilium offers a hygienic sleeping experience with its high comfort and silicone fiber padding.

- High-Density Pooling Foam
- Pocket Spring Technology
- Comfort Foam Inside the Pad

| LILIUM  | Height   | Weight | Volume  | Rollpack | RP Volume | Softness |
|---------|----------|--------|---------|----------|-----------|----------|
| 160x200 | 29+-1 cm | 40 kg  | 0.96 m³ | +        | 0.36 m³   | 8        |