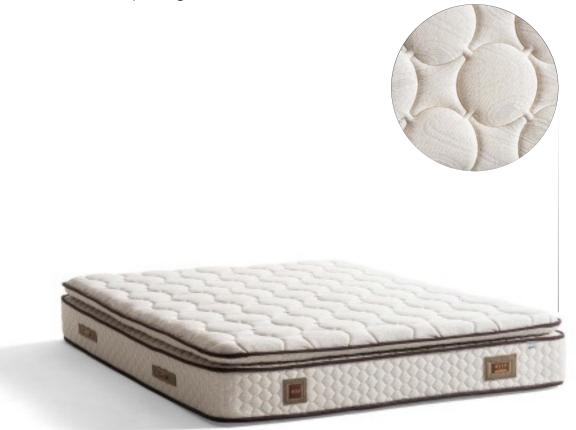

#### "Comfortable and Healthy Future with Laden"

Laden promises a refreshing and comfortable sleep with its knitted fabric. Its fully orthopedic structure minimizes joint pain you might encounter in the future.

Laden is designed for those who love a soft sleep on a firm surface.

| LADEN   | Height   | Weight | Volume  | Rollpack | RP Volume | Softness |
|---------|----------|--------|---------|----------|-----------|----------|
| 160x200 | 22+-1 cm | 30 kg  | 0.90 m³ | -        | -         | 3        |