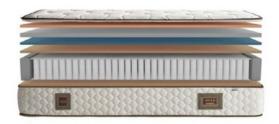

### LAVENDER BED

Lavender promises a refreshing sleep and a happy morning with its breathable fabric.

- Interfacing
- Stiff Felt

- Dual-Sided Support Foam
- High-Density Pooling Foam
- Orthopedic Spring System
- Comfort Foam Inside the Pad

\*\*\*

:/:

Daphne, with its firm felt and orthopedic spring system, minimizes motion transfer and provides a firm sensation.

- Knitted Fabric
- Firm Felt

- Double-Sided Support Foam
- High-Density Pool Foam
- Orthopedic Spring System
- Double-Sided Usability

### AMBER BED

Designed for those who prefer sleeping on a firm surface!

- Silicone Fiber
- Quilted Support Foam
- Interlining
- Firm Felt

- Double-Sided Support Foam
- High-Density Pool Foam
- Orthopedic Spring System
- High-Density Spine Support Foam Inside the Pad