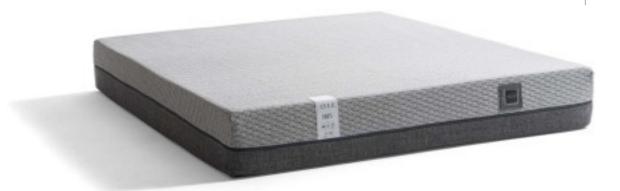

**Comfortable Sleeps For Healthy Tomorrows...** Iris promises an ergonomic and comfortable sleep, along with a healthy and clean lifesty-le with its washable cover.

Iris combines ergonomics and modern design to offer a stylish sleep experience. Thanks to its visco foam, it makes you feel like you're on clouds.

### **IRIS** BED

Special Woven Cotton Knitted FabricWashable with Zipper on 3 Sides

- High-Density Visco Supportive Foam
- Visco Foam Technology

| IRIS    | Height   | Weight | Volume  | Rollpack | RP Volume | Softness |
|---------|----------|--------|---------|----------|-----------|----------|
| 160x200 | 21+-1 cm | 30 kg  | 0.67 m³ | +        | 0.3 m³    | 7        |