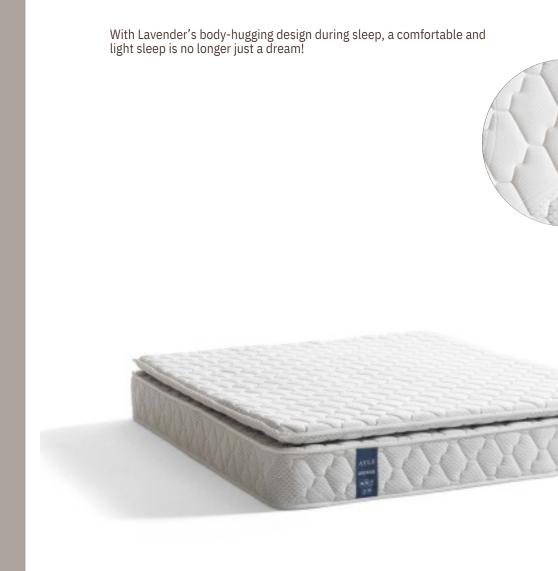

## **LAVENDER** BED

#### Both Comfortable and Economical

Lavender offers happy mornings with a comfortable sleep and provides an economical solution with its affordable price relative to its features.

2

### LAVENDER BED

Lavender promises a refreshing sleep and a happy morning with its breathable fabric.

- Interfacing
- Stiff Felt

- Dual-Sided Support Foam
- High-Density Pooling Foam
- Orthopedic Spring System
- Comfort Foam Inside the Pad

| LAVENDER | Height   | Weight | Volume  | Rollpack | RP Volume | Softness |
|----------|----------|--------|---------|----------|-----------|----------|
| 160x200  | 28+-1 cm | 35 kg  | 0.95 m³ | -        | -         | 3        |