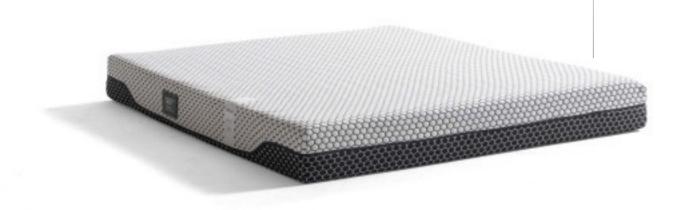

## **CAMELLIA** BED

idici d

#### "Like You're On Cloud Nine..."

"With its soft texture and ergonomic design, thanks to the visco foam, Camellia invites you to a sleep that makes you feel like you're on cloud nine."

Camellia, with its washable cover featuring zippers on three sides, combines comfort with hygiene, enhancing your quality of life.

 Specially Woven Cotton Knitted Fabric
Washable Cover with Zipper on Three Sides

- High-Density Visco Support Foam
- Visco Foam Technology

| CAMELLIA | Height   | Weight | Volume  | Rollpack | RP Volume | Softness |
|----------|----------|--------|---------|----------|-----------|----------|
| 160x200  | 21+-1 cm | 30 kg  | 0.67 m³ | +        | 0.3 m³    | 7        |