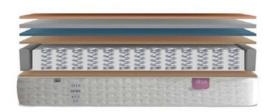

### LAVENDER BED

Lavender promises a refreshing sleep and a happy morning with its breathable fabric.

- Interfacing
- Stiff Felt

- Dual-Sided Support Foam
- High-Density Pooling Foam
- Orthopedic Spring System
- Comfort Foam Inside the Pad