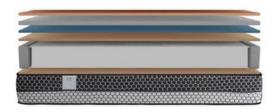

## **CAMELLIA** BED

idici d

#### "Like You're On Cloud Nine..."

"With its soft texture and ergonomic design, thanks to the visco foam, Camellia invites you to a sleep that makes you feel like you're on cloud nine."

Camellia, with its washable cover featuring zippers on three sides, combines comfort with hygiene, enhancing your quality of life.

 Specially Woven Cotton Knitted Fabric
Washable Cover with Zipper on Three Sides

- High-Density Visco Support Foam
- Visco Foam Technology

| CAMELLIA | Height   | Weight | Volume  | Rollpack | RP Volume | Softness |
|----------|----------|--------|---------|----------|-----------|----------|
| 160x200  | 21+-1 cm | 30 kg  | 0.67 m³ | +        | 0.3 m³    | 7        |