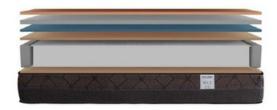

### LAVENDER BED

Lavender promises a refreshing sleep and a happy morning with its breathable fabric.

- Interfacing
- Stiff Felt

- Dual-Sided Support Foam
- High-Density Pooling Foam
- Orthopedic Spring System
- Comfort Foam Inside the Pad

| LAVENDER | Height   | Weight | Volume  | Rollpack | RP Volume | Softness |
|----------|----------|--------|---------|----------|-----------|----------|
| 160x200  | 28+-1 cm | 35 kg  | 0.95 m³ | -        | -         | 3        |