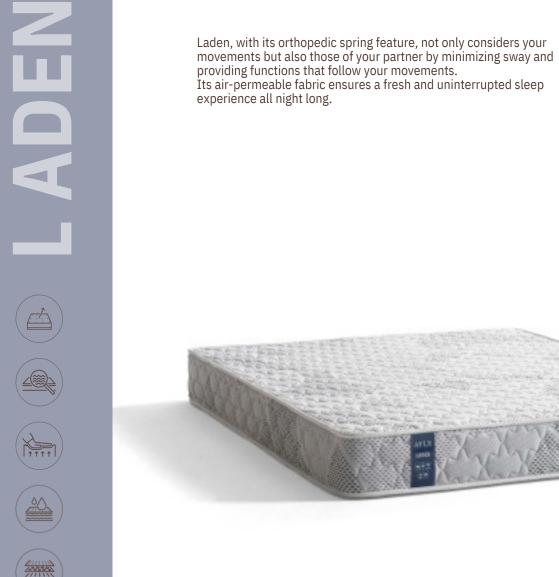

#### "Comfortable and Healthy Future with Laden"

Laden promises a refreshing and comfortable sleep with its knitted fabric. Its fully orthopedic structure minimizes joint pain you might encounter in the future.

Laden is designed for those who love a soft sleep on a firm surface.

| LADEN   | Height   | Weight | Volume  | Rollpack | RP Volume | Softness |
|---------|----------|--------|---------|----------|-----------|----------|
| 160x200 | 22+-1 cm | 30 kg  | 0.90 m³ | -        | -         | 3        |