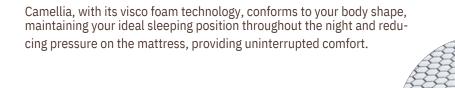

#### "Like You're On Cloud Nine..."

"With its soft texture and ergonomic design, thanks to the visco foam, Camellia invites you to a sleep that makes you feel like you're on cloud nine."

Camellia, with its washable cover featuring zippers on three sides, combines comfort with hygiene, enhancing your quality of life.

 Specially Woven Cotton Knitted Fabric
Washable Cover with Zipper on Three Sides

- High-Density Visco Support Foam
- Visco Foam Technology

| CAMELLIA | Height   | Weight | Volume  | Rollpack | RP Volume | Softness |
|----------|----------|--------|---------|----------|-----------|----------|
| 160x200  | 21+-1 cm | 30 kg  | 0.67 m³ | +        | 0.3 m³    | 7        |