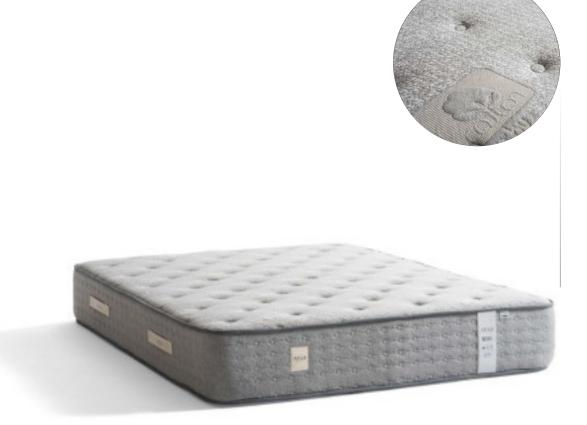

#### "Comfortable and Healthy Future with Laden"

Laden promises a refreshing and comfortable sleep with its knitted fabric. Its fully orthopedic structure minimizes joint pain you might encounter in the future.

Laden is designed for those who love a soft sleep on a firm surface.

| LADEN   | Height   | Weight | Volume  | Rollpack | RP Volume | Softness |
|---------|----------|--------|---------|----------|-----------|----------|
| 160x200 | 22+-1 cm | 30 kg  | 0.90 m³ | -        | -         | 3        |