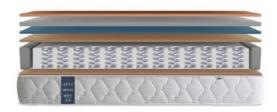

### LAVENDER BED

Lavender promises a refreshing sleep and a happy morning with its breathable fabric.

- Interfacing
- Stiff Felt

- Dual-Sided Support Foam
- High-Density Pooling Foam
- Orthopedic Spring System
- Comfort Foam Inside the Pad