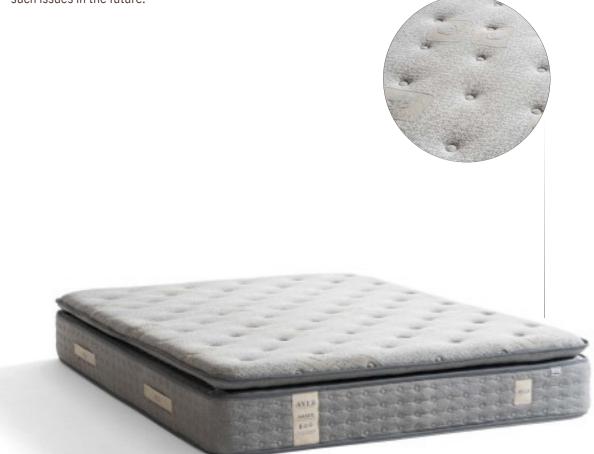

## AMBER BED

#### Open Your Eyes to a Healthy Future!

With Amber's high-density spine support foam inside the pad, you'll wake up to a happy morning and a healthy future.

Amber, with its high-density spine support foam inside the pad, will be the favorite of those who suffer from joint discomfort or wish to avoid such issues in the future.

### AMBER BED

Designed for those who prefer sleeping on a firm surface!

- Silicone Fiber
- Quilted Support Foam
- Interlining
- Firm Felt

- Double-Sided Support Foam
- High-Density Pool Foam
- Orthopedic Spring System
- High-Density Spine Support Foam Inside the Pad

| AMBER   | Height   | Weight | Volume | Rollpack | RP Volume | Softness |
|---------|----------|--------|--------|----------|-----------|----------|
| 160x200 | 32+-1 cm | 40 kg  | 1 m³   | -        | -         | 2        |