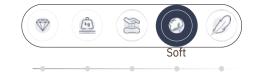

### **IRIS** BED

Special Woven Cotton Knitted FabricWashable with Zipper on 3 Sides

- High-Density Visco Supportive Foam
- Visco Foam Technology

| IRIS    | Height   | Weight | Volume  | Rollpack | RP Volume | Softness |
|---------|----------|--------|---------|----------|-----------|----------|
| 160x200 | 21+-1 cm | 30 kg  | 0.67 m³ | +        | 0.3 m³    | 7        |