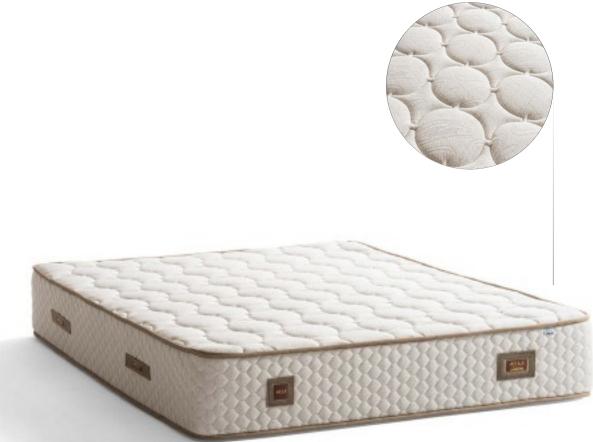

#### Both Comfortable and Economical

Lavender offers happy mornings with a comfortable sleep and provides an economical solution with its affordable price relative to its features.

2

### LAVENDER BED

Lavender promises a refreshing sleep and a happy morning with its breathable fabric.

- Interfacing
- Stiff Felt

- Dual-Sided Support Foam
- High-Density Pooling Foam
- Orthopedic Spring System
- Comfort Foam Inside the Pad

| LAVENDER | Height   | Weight | Volume  | Rollpack | RP Volume | Softness |
|----------|----------|--------|---------|----------|-----------|----------|
| 160x200  | 28+-1 cm | 35 kg  | 0.95 m³ | -        | -         | 3        |