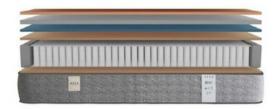

#### "A Refreshing Sleep For a Comfortable Tomorrow..."

Lilium ensures you wake up refreshed with its pocket springs and soft comfort pad, helping you start the day positively. Lilium, with its package spring system that tracks your movements and minimizes swinging, considers not only you but also your partner. With its breathable fabric, it provides a cool and uninterrupted sleep experience all night long.

Lilium offers a hygienic sleeping experience with its high comfort and silicone fiber padding.

- High-Density Pooling Foam
- Pocket Spring Technology
- Comfort Foam Inside the Pad

| LILIUM  | Height   | Weight | Volume  | Rollpack | RP Volume | Softness |
|---------|----------|--------|---------|----------|-----------|----------|
| 160x200 | 29+-1 cm | 40 kg  | 0.96 m³ | +        | 0.36 m³   | 8        |