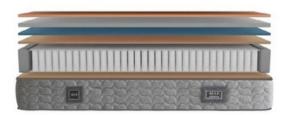

### LAVENDER BED

Lavender promises a refreshing sleep and a happy morning with its breathable fabric.

- Interfacing
- Stiff Felt

- Dual-Sided Support Foam
- High-Density Pooling Foam
- Orthopedic Spring System
- Comfort Foam Inside the Pad

| LAVENDER | Height   | Weight | Volume  | Rollpack | RP Volume | Softness |
|----------|----------|--------|---------|----------|-----------|----------|
| 160x200  | 28+-1 cm | 35 kg  | 0.95 m³ | -        | -         | 3        |