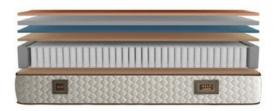

## **CAMELLIA** BED

idici d

#### "Like You're On Cloud Nine..."

"With its soft texture and ergonomic design, thanks to the visco foam, Camellia invites you to a sleep that makes you feel like you're on cloud nine."

Camellia, with its washable cover featuring zippers on three sides, combines comfort with hygiene, enhancing your quality of life.

 Specially Woven Cotton Knitted Fabric
Washable Cover with Zipper on Three Sides

- High-Density Visco Support Foam
- Visco Foam Technology

| CAMELLIA | Height   | Weight | Volume  | Rollpack | RP Volume | Softness |
|----------|----------|--------|---------|----------|-----------|----------|
| 160x200  | 21+-1 cm | 30 kg  | 0.67 m³ | +        | 0.3 m³    | 7        |