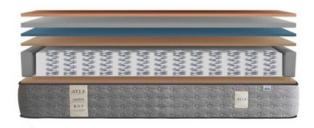

### AMBER BED

Designed for those who prefer sleeping on a firm surface!

- Silicone Fiber
- Quilted Support Foam
- Interlining
- Firm Felt

- Double-Sided Support Foam
- High-Density Pool Foam
- Orthopedic Spring System
- High-Density Spine Support Foam Inside the Pad