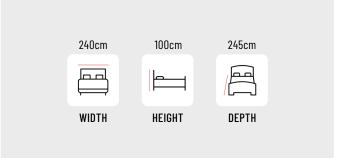

#### LOFT | BED

Loft modern sleep sensitive bed attracts attention with its superior production quality and special content. While high-density foam layers and special air circulation technology provide maximum comfort and support to the user, specially selected materials promise long-lasting use. Loft bed not only beautifies your sleeping space with its stylish design, but also offers a quality sleep experience.