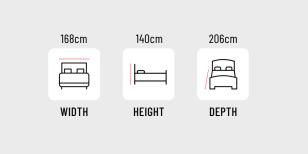

#### **NIGHTSTANDS**

W: 50cm | H: 53cm | D: 40cm

#### **BENCHS**

W: 130cm | H: 42cm | D: 42cm

#### **BEDS**