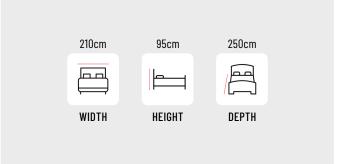

#### **NIGHTSTANDS**

W: 50cm | H: 53cm | D: 40cm

#### **BENCHS**

W: 130cm | H: 42cm | D: 42cm

#### **BEDS**