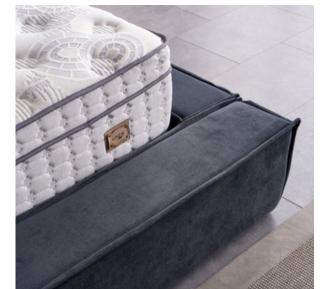

#### LIFE | BED

Life Mattress is a medium-hard mattress option designed with cotton fabric and HR sponge. Thanks to its orthopedic and ergonomic design, it supports the body correctly, and its padded feature offers extra comfort. The spring package system maximizes motion isolation, providing an uninterrupted sleep experience. With Life Mattress, perfect sleep and comfort are guaranteed every night.

#### LOFTPACK | BED

Loftpack Mattress is an orthopedic and ergonomic mattress option designed with feather sponge and spring package system. Feather sponge offers excellent softness and lightness, ensuring a comfortable sleep every night. The spring package system optimizes motion isolation and offers an uninterrupted sleep experience.

#### MADLEN | BED

Madlen Mattress is equipped with visco sponge, supported by a pocket spring system and covered with viscose linen fabric. This special combination combines comfort, durability and an elegant touch, providing a perfect sleeping experience. When you sleep on the Madlen Mattress every night, your body is supported, movement isolation is maximized and you enjoy luxury.

#### TRIPLEX | BED

Trpilex offers the perfect combination of comfort and support with its special design and high quality materials. While the special air circulation technology it contains provides the user with an ideal sleeping environment throughout the night, it maintains its durability for many years thanks to its special production process. Triplex bed adds elegance to the bedroom with its modern design and offers the user a healthy and relaxing sleep experience.

#### LOFT | BED

Loft modern sleep sensitive bed attracts attention with its superior production quality and special content. While high-density foam layers and special air circulation technology provide maximum comfort and support to the user, specially selected materials promise long-lasting use. Loft bed not only beautifies your sleeping space with its stylish design, but also offers a quality sleep experience.

#### BLISS | BED

Bliss Mattress offers a sleeping experience covered with viscose fabric and supported by visco and hyper soft sponges. The pocket spring system optimizes movement isolation, and the orthopedic and ergonomic design supports your body in the best way. Its padded feature is a perfect option for falling asleep easily every night. Bliss Mattress is the ideal choice for those looking for comfort and support.