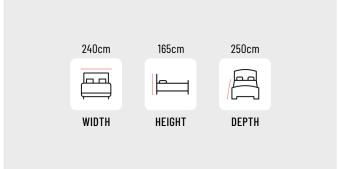

#### **NIGHTSTANDS**

W: 50cm | H: 53cm | D: 40cm

#### **BENCHS**

W: 130cm | H: 42cm | D: 42cm

#### **BEDS**