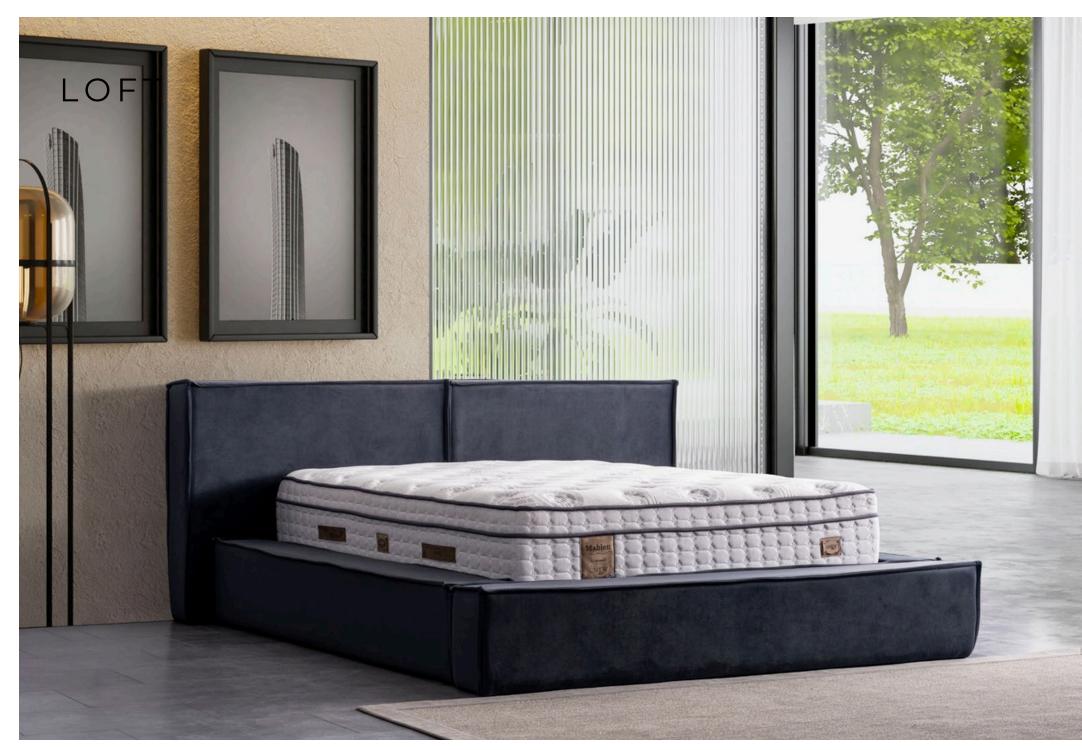

#### LOFT | BED

Loft modern sleep sensitive bed attracts attention with its superior production quality and special content. While high-density foam layers and special air circulation technology provide maximum comfort and support to the user, specially selected materials promise long-lasting use. Loft bed not only beautifies your sleeping space with its stylish design, but also offers a quality sleep experience.