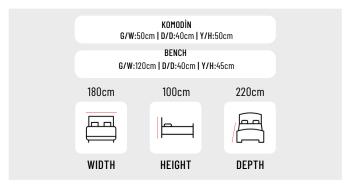

#### **NIGHTSTANDS**

W: 50cm | H: 53cm | D: 40cm

#### **BENCHS**

W: 130cm | H: 42cm | D: 42cm

#### **BEDS**