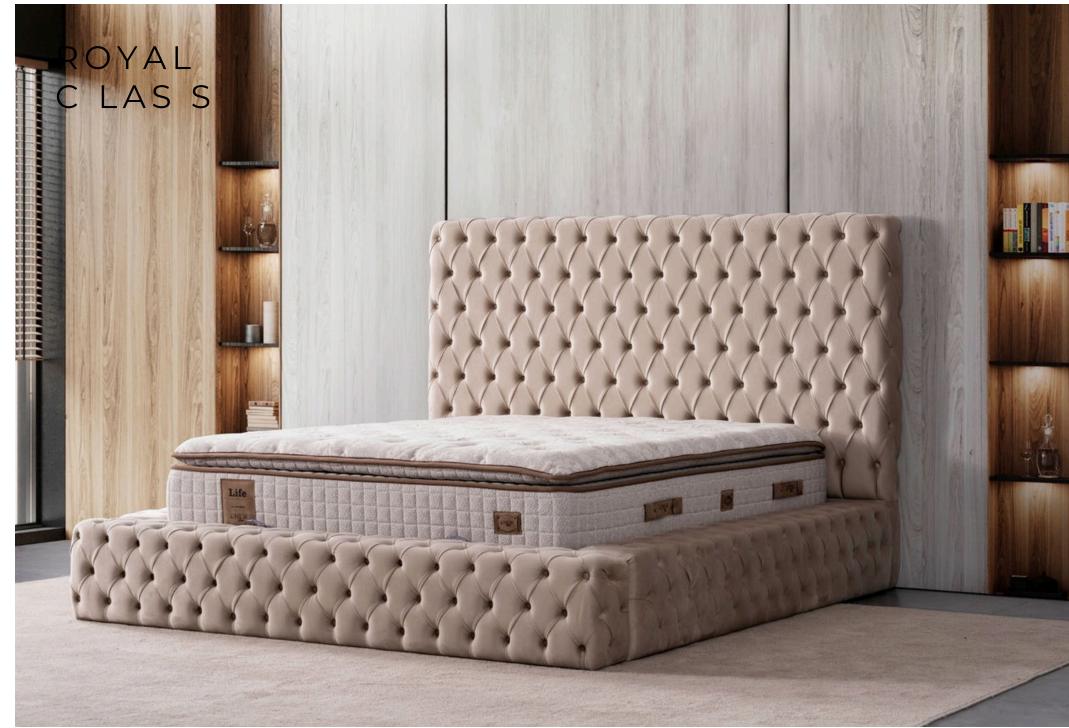

#### **BEDS**

#### LIFE | BED

Life Mattress is a medium-hard mattress option designed with cotton fabric and HR sponge. Thanks to its orthopedic and ergonomic design, it supports the body correctly, and its padded feature offers extra comfort. The spring package system maximizes motion isolation, providing an uninterrupted sleep experience. With Life Mattress, perfect sleep and comfort are guaranteed every night.