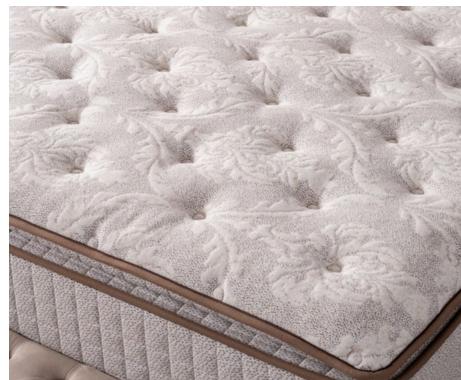

#### LIFE | BED

Life Mattress is a medium-hard mattress option designed with cotton fabric and HR sponge. Thanks to its orthopedic and ergonomic design, it supports the body correctly, and its padded feature offers extra comfort. The spring package system maximizes motion isolation, providing an uninterrupted sleep experience. With Life Mattress, perfect sleep and comfort are guaranteed every night.