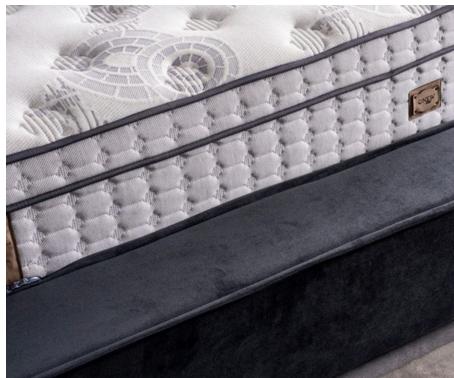

#### LIFE | BED

Life Mattress is a medium-hard mattress option designed with cotton fabric and HR sponge. Thanks to its orthopedic and ergonomic design, it supports the body correctly, and its padded feature offers extra comfort. The spring package system maximizes motion isolation, providing an uninterrupted sleep experience. With Life Mattress, perfect sleep and comfort are guaranteed every night.

#### LOFTPACK | BED

Loftpack Mattress is an orthopedic and ergonomic mattress option designed with feather sponge and spring package system. Feather sponge offers excellent softness and lightness, ensuring a comfortable sleep every night. The spring package system optimizes motion isolation and offers an uninterrupted sleep experience.

#### MADLEN | BED

Madlen Mattress is equipped with visco sponge, supported by a pocket spring system and covered with viscose linen fabric. This special combination combines comfort, durability and an elegant touch, providing a perfect sleeping experience. When you sleep on the Madlen Mattress every night, your body is supported, movement isolation is maximized and you enjoy luxury.

#### TRIPLEX | BED

Trpilex offers the perfect combination of comfort and support with its special design and high quality materials. While the special air circulation technology it contains provides the user with an ideal sleeping environment throughout the night, it maintains its durability for many years thanks to its special production process. Triplex bed adds elegance to the bedroom with its modern design and offers the user a healthy and relaxing sleep experience.

#### LOFT | BED

Loft modern sleep sensitive bed attracts attention with its superior production quality and special content. While high-density foam layers and special air circulation technology provide maximum comfort and support to the user, specially selected materials promise long-lasting use. Loft bed not only beautifies your sleeping space with its stylish design, but also offers a quality sleep experience.

#### BLISS | BED

Bliss Mattress offers a sleeping experience covered with viscose fabric and supported by visco and hyper soft sponges. The pocket spring system optimizes movement isolation, and the orthopedic and ergonomic design supports your body in the best way. Its padded feature is a perfect option for falling asleep easily every night. Bliss Mattress is the ideal choice for those looking for comfort and support.