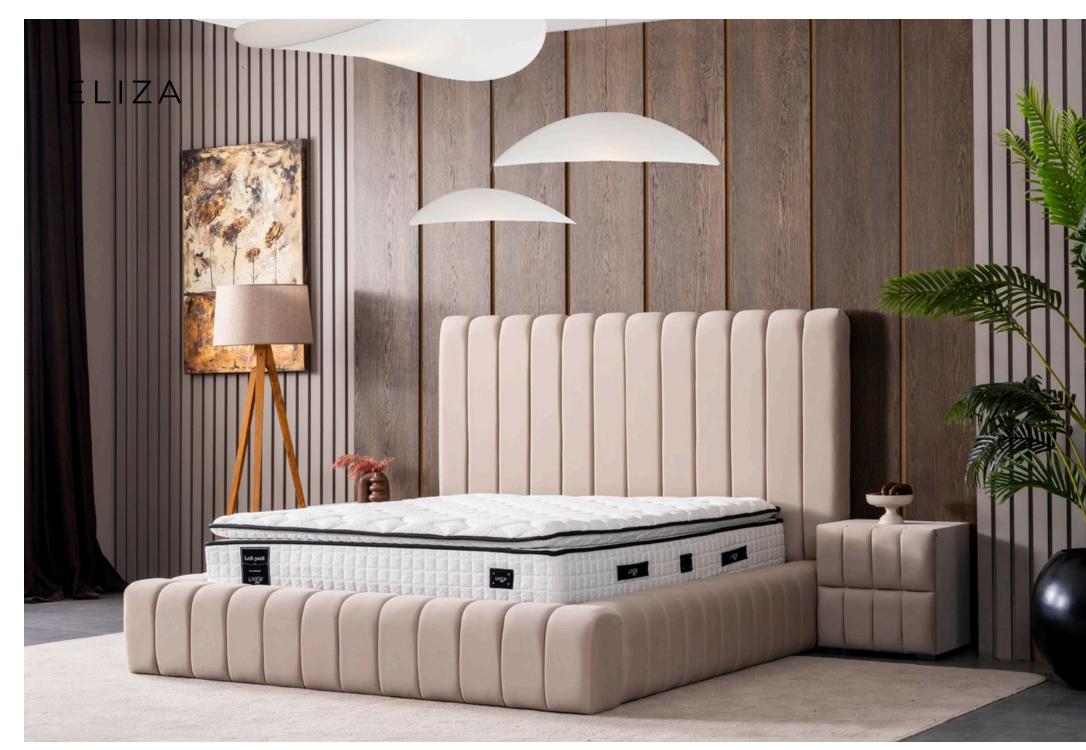

#### **BEDS**

#### LIFE | BED

Life Mattress is a medium-hard mattress option designed with cotton fabric and HR sponge. Thanks to its orthopedic and ergonomic design, it supports the body correctly, and its padded feature offers extra comfort. The spring package system maximizes motion isolation, providing an uninterrupted sleep experience. With Life Mattress, perfect sleep and comfort are guaranteed every night.