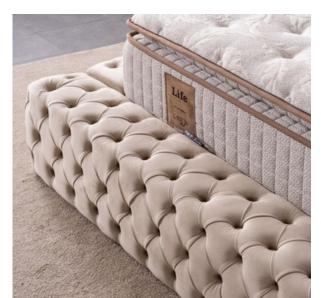

#### LIFE | BED

Life Mattress is a medium-hard mattress option designed with cotton fabric and HR sponge. Thanks to its orthopedic and ergonomic design, it supports the body correctly, and its padded feature offers extra comfort. The spring package system maximizes motion isolation, providing an uninterrupted sleep experience. With Life Mattress, perfect sleep and comfort are guaranteed every night.