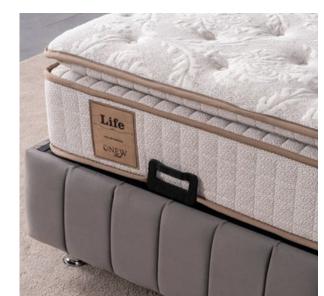

#### LIFE | BED

Life Mattress is a medium-hard mattress option designed with cotton fabric and HR sponge. Thanks to its orthopedic and ergonomic design, it supports the body correctly, and its padded feature offers extra comfort. The spring package system maximizes motion isolation, providing an uninterrupted sleep experience. With Life Mattress, perfect sleep and comfort are guaranteed every night.