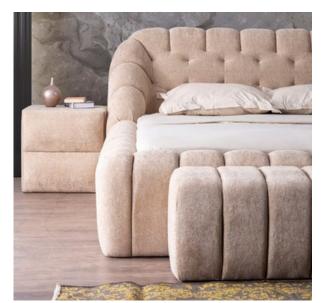

#### **NIGHTSTANDS**

W: 50cm | H: 53cm | D: 40cm

#### **BENCHS**

W: 130cm | H: 42cm | D: 42cm

#### **BEDS**