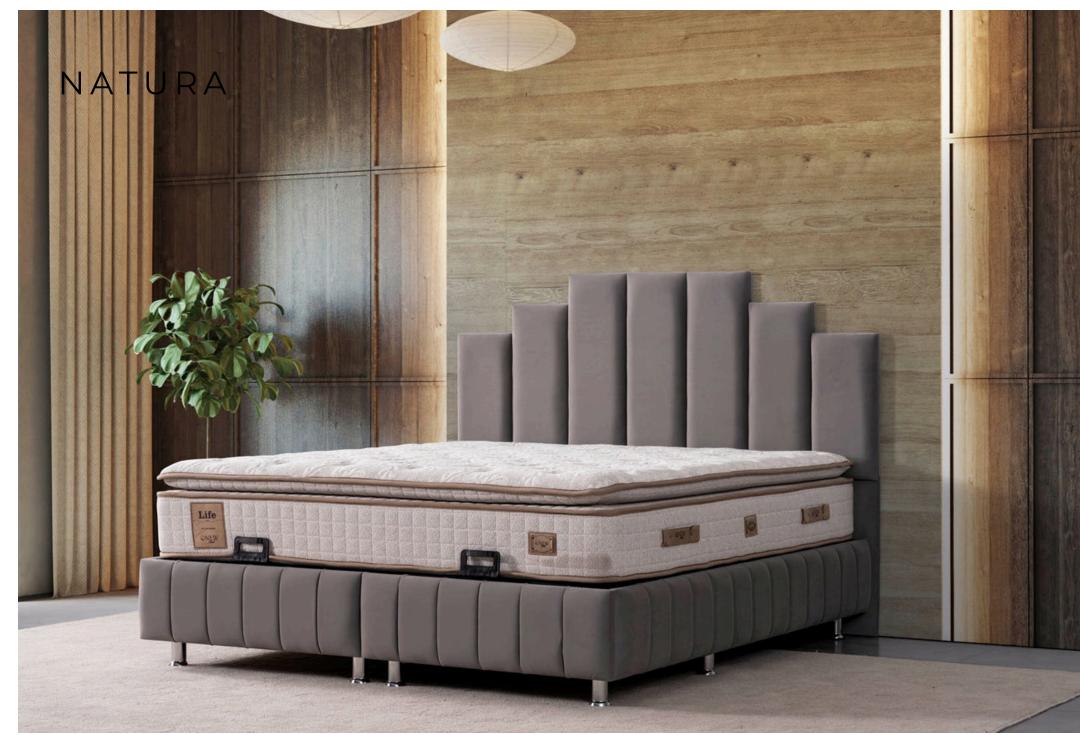

#### LIFE | BED

Life Mattress is a medium-hard mattress option designed with cotton fabric and HR sponge. Thanks to its orthopedic and ergonomic design, it supports the body correctly, and its padded feature offers extra comfort. The spring package system maximizes motion isolation, providing an uninterrupted sleep experience. With Life Mattress, perfect sleep and comfort are guaranteed every night.