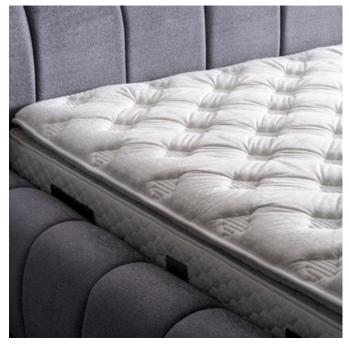

#### LIFE | BED

Life Mattress is a medium-hard mattress option designed with cotton fabric and HR sponge. Thanks to its orthopedic and ergonomic design, it supports the body correctly, and its padded feature offers extra comfort. The spring package system maximizes motion isolation, providing an uninterrupted sleep experience. With Life Mattress, perfect sleep and comfort are guaranteed every night.

#### LOFTPACK | BED

Loftpack Mattress is an orthopedic and ergonomic mattress option designed with feather sponge and spring package system. Feather sponge offers excellent softness and lightness, ensuring a comfortable sleep every night. The spring package system optimizes motion isolation and offers an uninterrupted sleep experience.

#### MADLEN | BED

Madlen Mattress is equipped with visco sponge, supported by a pocket spring system and covered with viscose linen fabric. This special combination combines comfort, durability and an elegant touch, providing a perfect sleeping experience. When you sleep on the Madlen Mattress every night, your body is supported, movement isolation is maximized and you enjoy luxury.

#### TRIPLEX | BED

Trpilex offers the perfect combination of comfort and support with its special design and high quality materials. While the special air circulation technology it contains provides the user with an ideal sleeping environment throughout the night, it maintains its durability for many years thanks to its special production process. Triplex bed adds elegance to the bedroom with its modern design and offers the user a healthy and relaxing sleep experience.

#### LOFT | BED

Loft modern sleep sensitive bed attracts attention with its superior production quality and special content. While high-density foam layers and special air circulation technology provide maximum comfort and support to the user, specially selected materials promise long-lasting use. Loft bed not only beautifies your sleeping space with its stylish design, but also offers a quality sleep experience.

#### BLISS | BED

Bliss Mattress offers a sleeping experience covered with viscose fabric and supported by visco and hyper soft sponges. The pocket spring system optimizes movement isolation, and the orthopedic and ergonomic design supports your body in the best way. Its padded feature is a perfect option for falling asleep easily every night. Bliss Mattress is the ideal choice for those looking for comfort and support.