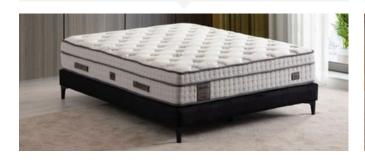

#### LIFE | BED

Life Mattress is a medium-hard mattress option designed with cotton fabric and HR sponge. Thanks to its orthopedic and ergonomic design, it supports the body correctly, and its padded feature offers extra comfort. The spring package system maximizes motion isolation, providing an uninterrupted sleep experience. With Life Mattress, perfect sleep and comfort are guaranteed every night.