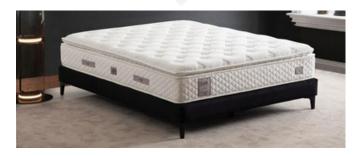

#### MADLEN | BED

Madlen Mattress is equipped with visco sponge, supported by a pocket spring system and covered with viscose linen fabric. This special combination combines comfort, durability and an elegant touch, providing a perfect sleeping experience. When you sleep on the Madlen Mattress every night, your body is supported, movement isolation is maximized and you enjoy luxury.