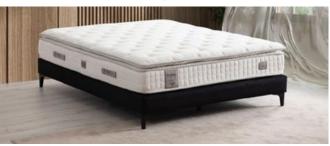

#### LOFTPACK | BED

Loftpack Mattress is an orthopedic and ergonomic mattress option designed with feather sponge and spring package system. Feather sponge offers excellent softness and lightness, ensuring a comfortable sleep every night. The spring package system optimizes motion isolation and offers an uninterrupted sleep experience.